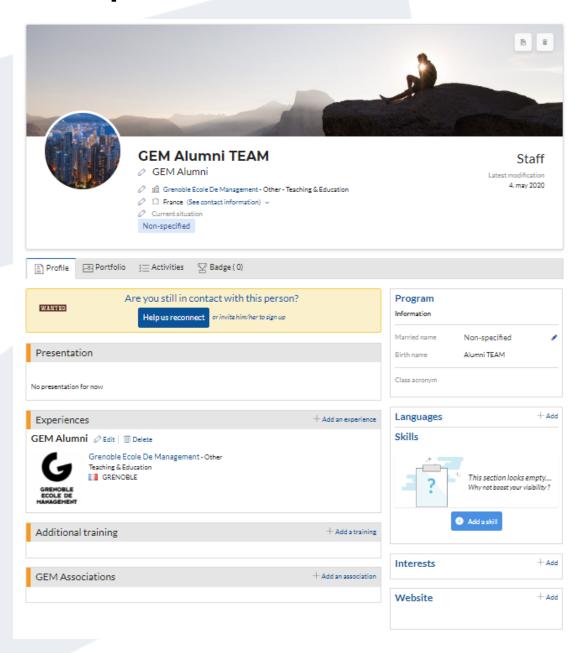

#### **MANAGE YOUR PROFILE: Update**

To appear in the directory, receive important communication from the GEM Alumni network, we advise you to update your profile at each change of address, company, contact details ...

#### **YOUR PROFILE: Update**

#### MANAGE YOUR PROFILE: Add a picture