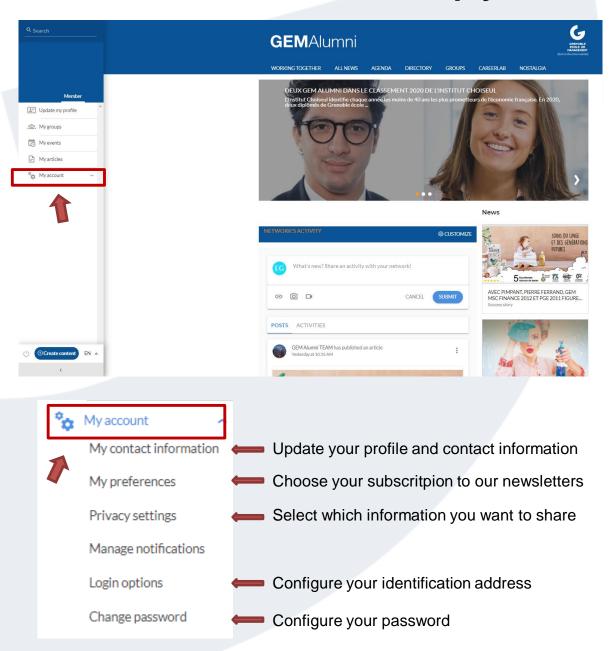

re to the platform
- Manage your profile
- o News
- o **Events**

- o **Directory**
- #GEMAlumni Groups
- GEM Alumni Career
- o Contact





GRENOBLE
ECOLE DE
MANAGEMENT

**BUSINESS LAB FOR SOCIETY** 

## Register to the platform



une école



### Students and Alumni access



une ecole

C CCI GRENOBLE

**ACT THINK IMPACT** 

#### STUDENTS AND ALUMNI ACCESS: Register

On the home page: « Students and Alumni: Access your account » button







#### STUDENTS & ALUMNI: Once you are connected

Display of tools available to Students and Alumni on the left column



#### STUDENTS AND ALUMNI: Your groups

Shortcut to all groups you belong to



#### **STUDENTS & ALUMNI: Your events**

Find all the events in which you are registered or interested



#### STUDENTS & ALUMNI: Set up your account



#### STUDENTS & ALUMNI: Change the navigation language





# Manage your profile







#### **MANAGE YOUR PROFILE: Update**







To appear in the directory, receive important communication from the GEM Alumni network, we advise you to update your profile at each change of address, company, contact details ...

#### **YOUR PROFILE: Update**





#### **YOUR PROFILE: Update**



#### **YOUR PROFILE: Update**





#### MANAGE YOUR PROFILE: Add a picture



# MANAGE YOUR PROFILE: Find your peers and create your personal directory





# MANAGE YOUR PROFILE: History of your posts and activities of your communities





# Discovery of the site: The news







#### **NEWS:** Find all the news from the **GEM** Alumni network





#### **NEWS: Read an article**





\* To be able to visualiz