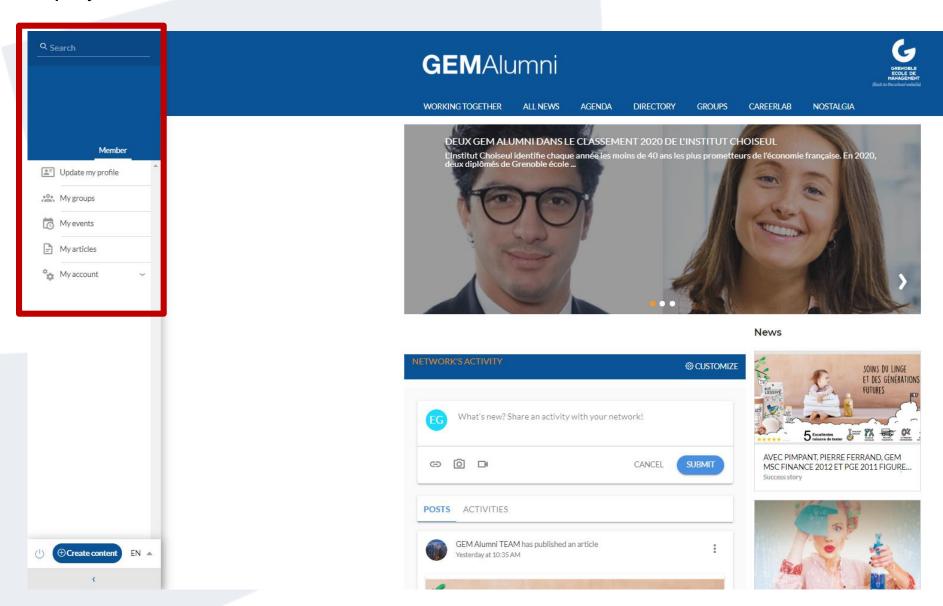

#### STUDENTS & ALUMNI: Once you are connected

Display of tools available to Students and Alumni on the left column