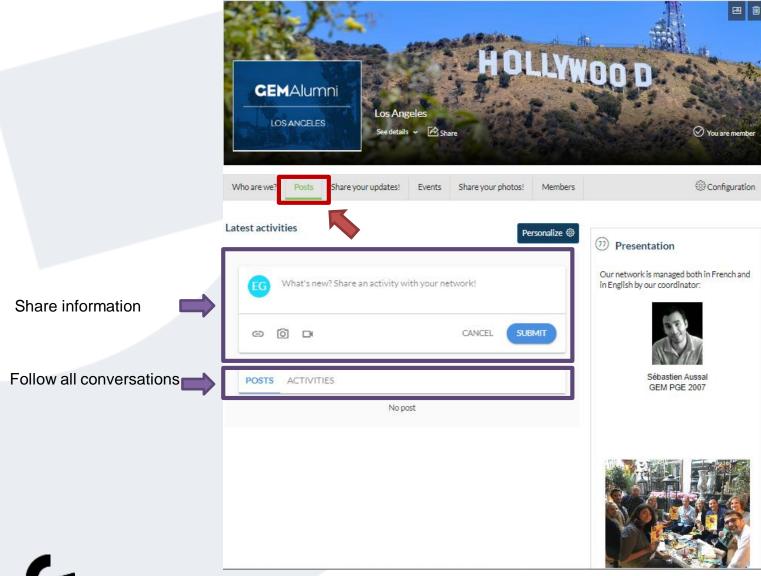

#### **GROUPS: Exchange with the members of the community**

<sup>\*</sup> To view all posts, you must be a member of the community.

#### **GROUPS:** Read or create a news within your community

\* To view the news, you must be a member of the community.