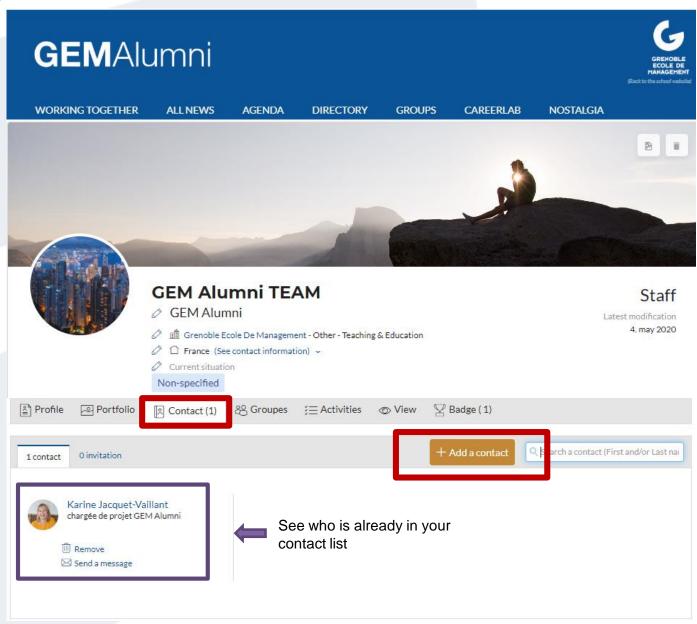

d Alumni on the left column



#### STUDENTS AND ALUMNI: Your groups

Shortcut to all groups you belong to



#### **STUDENTS & ALUMNI: Your events**

Find all the events in which you are registered or interested



#### STUDENTS & ALUMNI: Set up your account



#### STUDENTS & ALUMNI: Change the navigation language





# Manage your profile







#### **MANAGE YOUR PROFILE: Update**







To appear in the directory, receive important communication from the GEM Alumni network, we advise you to update your profile at each change of address, company, contact details ...

#### **YOUR PROFILE: Update**





#### **YOUR PROFILE: Update**



#### **YOUR PROFILE: Update**





#### MANAGE YOUR PROFILE: Add a picture



# MANAGE YOUR PROFILE: Find your peers and create your personal directory





# MANAGE YOUR PROFILE: History of your posts and activities of your communities





# Discovery of the site: The news







#### **NEWS:** Find all the news from the **GEM** Alumni network





#### **NEWS: Read an article**





\* To be able to visualize an entire news, you need to be connected to your account



# Discovery of the platform: Events







#### **EVENTS: Check out network events**





# Discovery of the platform: Directory



BUSINESS LAB FOR SOCIE



#### **DIRECTORY: Members and Compagnies**







<sup>\*</sup> To access the directory, you must be logged in to your profile

#### **DIRECTORY: Filter your searches**



# **GEM Alumni Groups**



une école



#### **GROUPS: Find yours**



#### **GROUPS: INTRODUCTION TO A COMMUNITY**





Presentation of the chapte