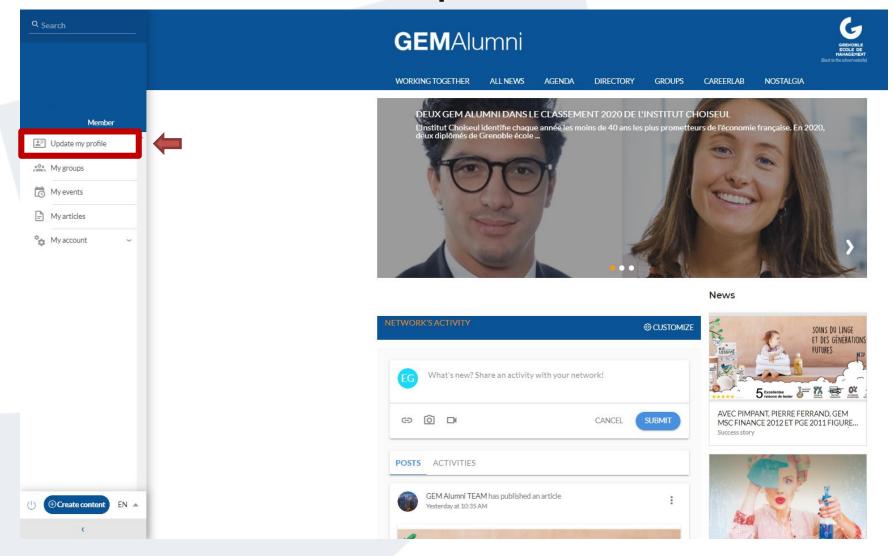

# Manage your profile

#### **MANAGE YOUR PROFILE: Update**

To appear in the directory, receive important communication from the GEM Alumni network, we advise you to update your profile at each change of address, company, contact details ...