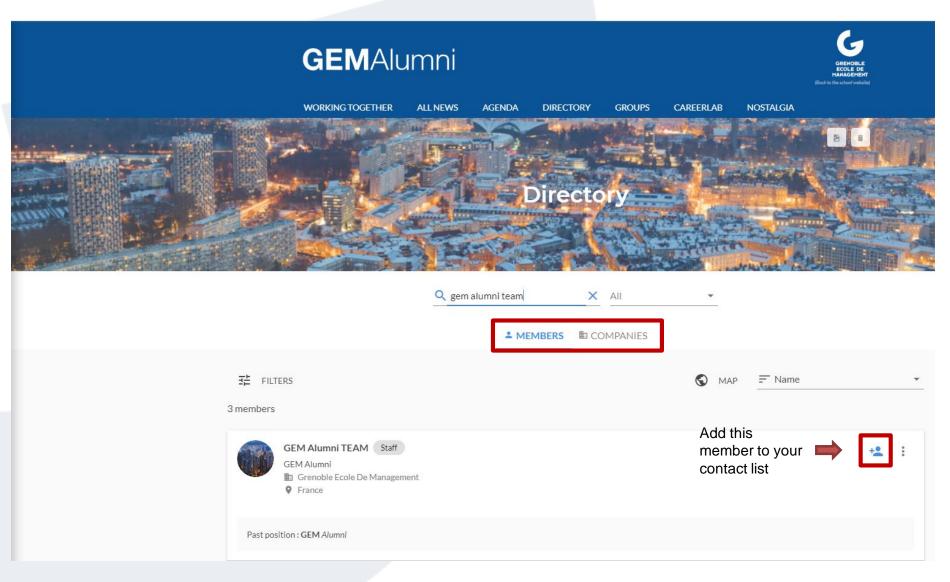

# Discovery of the platform: Directory

BUSINESS LAB FOR SOCIE

#### **DIRECTORY: Members and Compagnies**

<sup>\*</sup> To access the directory, you must be logged in to your profile

#### **DIRECTORY: Filter your searches**