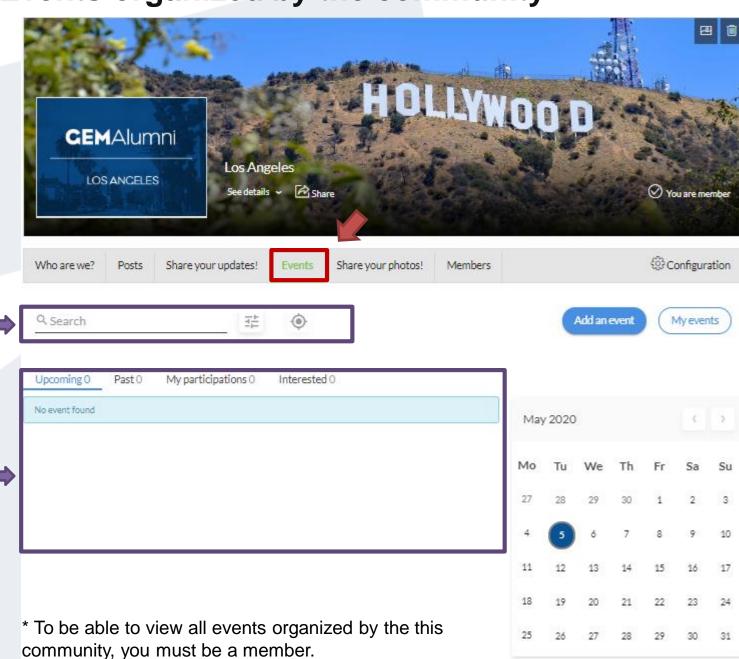

#### **GROUPS: Events organized by the community**

Search for events by criteria:

Location, Date, Interest...

See all upcoming

this community

events organizd by