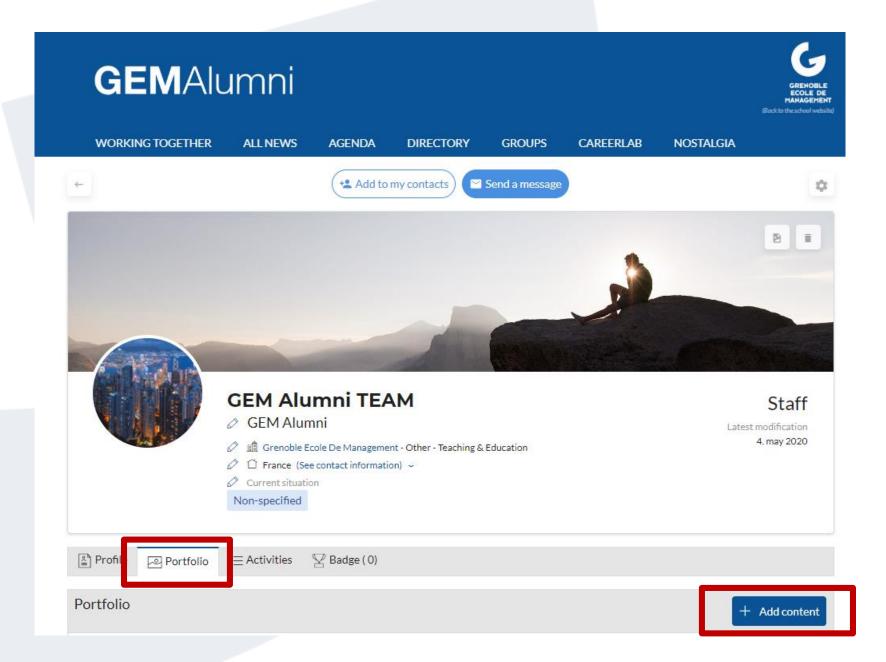

S & ALUMNI: Once you are connected

Display of tools available to Students and Alumni on the left column



#### STUDENTS AND ALUMNI: Your groups

Shortcut to all groups you belong to



#### **STUDENTS & ALUMNI: Your events**

Find all the events in which you are registered or interested



#### STUDENTS & ALUMNI: Set up your account



#### STUDENTS & ALUMNI: Change the navigation language





# Manage your profile







#### **MANAGE YOUR PROFILE: Update**







To appear in the directory, receive important communication from the GEM Alumni network, we advise you to update your profile at each change of address, company, contact details ...

#### **YOUR PROFILE: Update**





#### **YOUR PROFILE: Update**



#### **YOUR PROFILE: Update**





#### MANAGE YOUR PROFILE: Add a picture



# MANAGE YOUR PROFILE: Find your peers and create your personal directory





# MANAGE YOUR PROFILE: History of your posts and activities of your communities





# Discovery of the site: The news







#### **NEWS:** Find all the news from the **GEM** Alumni network





#### **NEWS: Read an article**





\* To be able to visualize an entire news, you need to be connected to your account



# Discovery of the platform: Events







#### **EVENTS: Check out network events**





# Discovery of the platform: Directory



BUSINESS LAB FOR SOCIE



#### **DIRECTORY: Members and Compagnies**







<sup>\*</sup> To access the directory, you must be logged in to your profile

#### **DIRECTORY: Filter your searches**



# **GEM Alumni Groups**



une école



#### **GROUPS: Find yours**