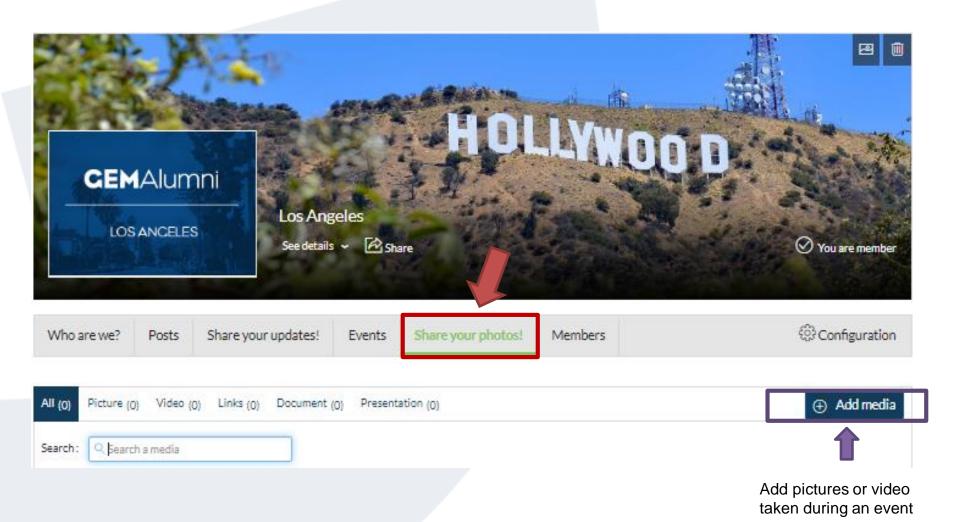

#### **GROUPS: ADD A MEDIA**

\* To view all the media, you must be a member of the community