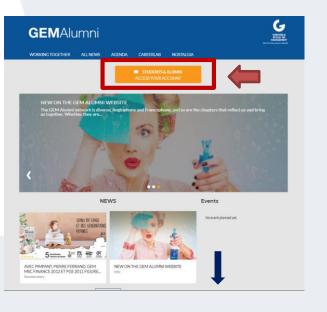

#### STUDENTS AND ALUMNI ACCESS: Register

On the home page: « Students and Alumni: Access your account » button