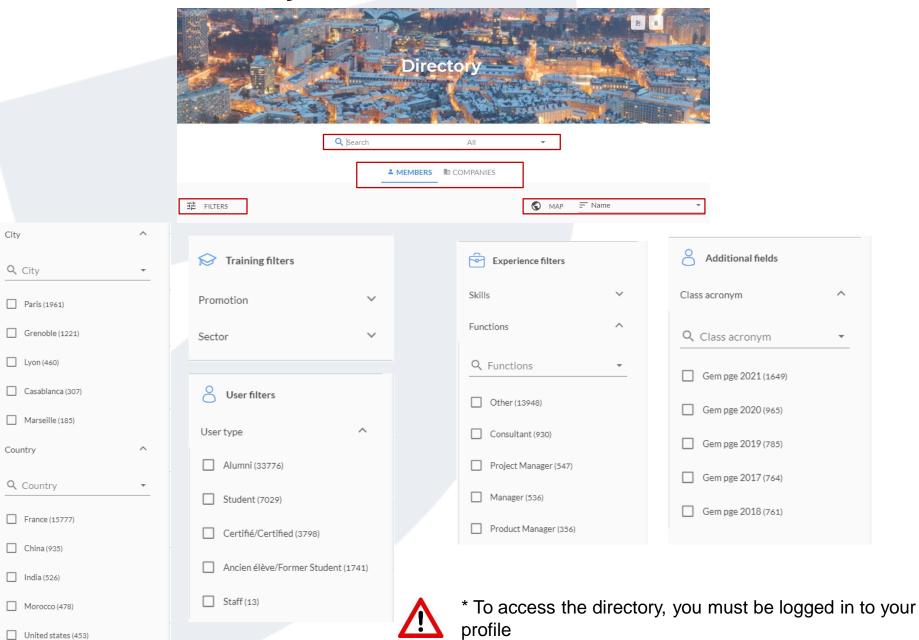

# Discovery of the platform: Directory

BUSINESS LAB FOR SOCIE

#### **DIRECTORY: Members and Compagnies**

<sup>\*</sup> To access the directory, you must be logged in to your profile

#### **DIRECTORY: Filter your searches**