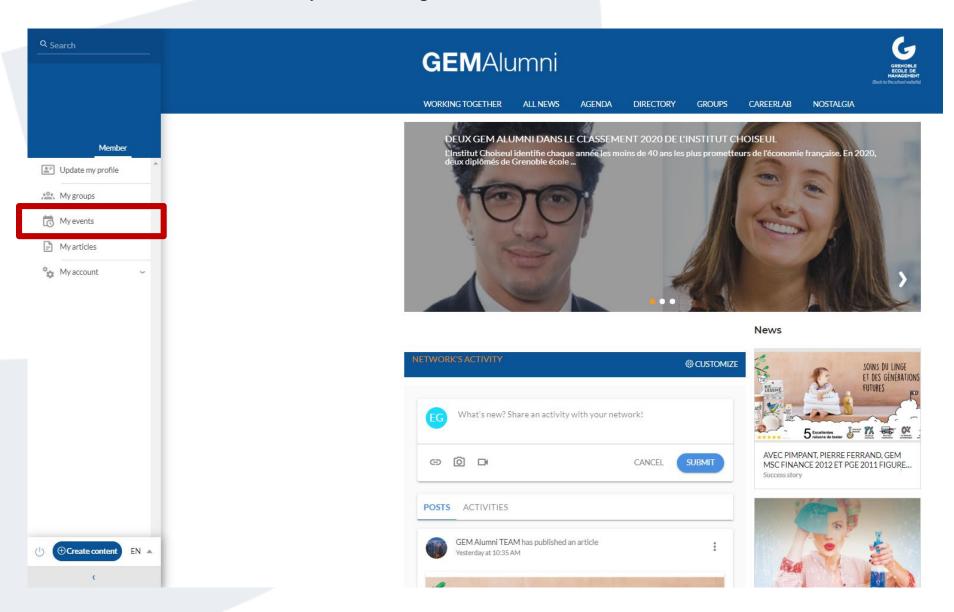

#### **STUDENTS & ALUMNI: Your events**

Find all the events in which you are registered or interested