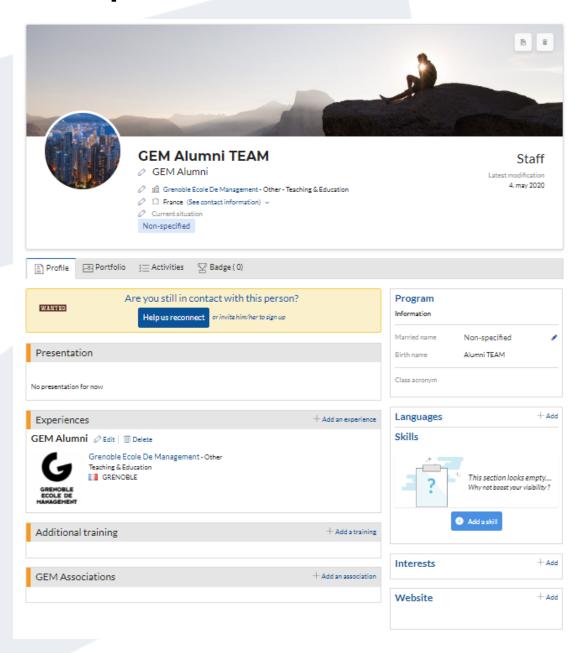

#### **MANAGE YOUR PROFILE: Update**

To appear in the directory, receive important communication from the GEM Alumni network, we advise you to update your profile at each change of address, company, contact details ...

#### **YOUR PROFILE: Update**