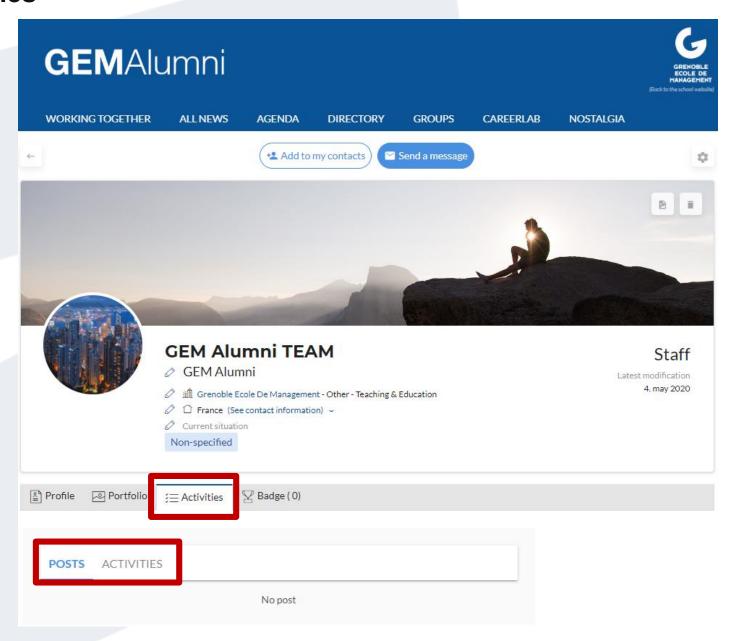

groups you belong to



#### **STUDENTS & ALUMNI: Your events**

Find all the events in which you are registered or interested



#### STUDENTS & ALUMNI: Set up your account



#### STUDENTS & ALUMNI: Change the navigation language





# Manage your profile







#### **MANAGE YOUR PROFILE: Update**







To appear in the directory, receive important communication from the GEM Alumni network, we advise you to update your profile at each change of address, company, contact details ...

#### **YOUR PROFILE: Update**





#### **YOUR PROFILE: Update**



#### **YOUR PROFILE: Update**





#### MANAGE YOUR PROFILE: Add a picture



# MANAGE YOUR PROFILE: Find your peers and create your personal directory





# MANAGE YOUR PROFILE: History of your posts and activities of your communities





# Discovery of the site: The news







#### **NEWS:** Find all the news from the **GEM** Alumni network





#### **NEWS: Read an article**





\* To be able to visualize an entire news, you need to be connected to your account



# Discovery of the platform: Events







#### **EVENTS: Check out network events**





# Discovery of the platform: Directory



BUSINESS LAB FOR SOCIE



#### **DIRECTORY: Members and Compagnies**







<sup>\*</sup> To access the directory, you must be logged in to your profile

#### **DIRECTORY: Filter your searches**



# **GEM Alumni Groups**



une école



#### **GROUPS: Find yours**



#### **GROUPS: INTRODUCTION TO A COMMUNITY**





Presentation of the chapter's

Coordinator(s)

Official Photo Gallery of this Community Events

#### **GROUPS: