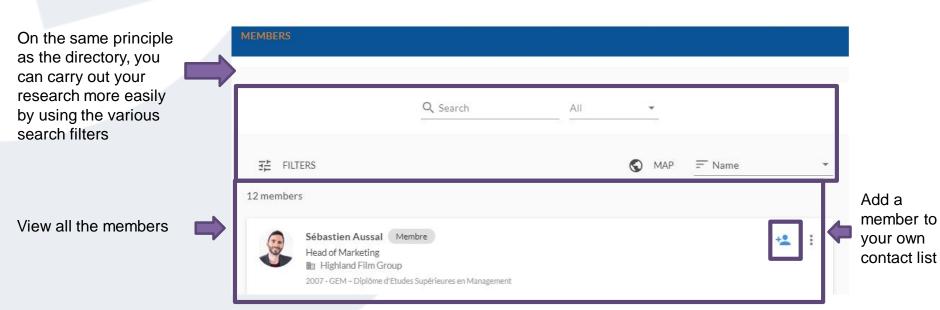

#### **GROUPS: Identify and reach out to a member**

<sup>\*</sup> To view the members, you must be a member of the community