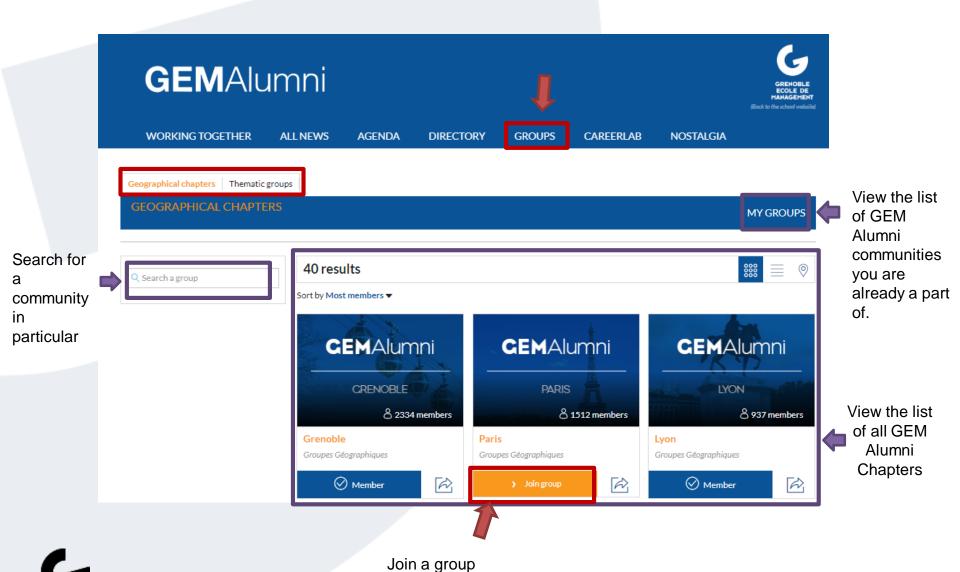

# MANAGE YOUR PROFILE: Find your peers and create your personal directory





# MANAGE YOUR PROFILE: History of your posts and activities of your communities





# Discovery of the site: The news







#### **NEWS:** Find all the news from the **GEM** Alumni network





#### **NEWS: Read an article**





\* To be able to visualize an entire news, you need to be connected to your account



# Discovery of the platform: Events







#### **EVENTS: Check out network events**





# Discovery of the platform: Directory



BUSINESS LAB FOR SOCIE



#### **DIRECTORY: Members and Compagnies**







<sup>\*</sup> To access the directory, you must be logged in to your profile

#### **DIRECTORY: Filter your searches**



# **GEM Alumni Groups**



une école



#### **GROUPS: Find yours**



#### **GROUPS: INTRODUCTION TO A COMMUNITY**





Presentation of the chapter's

Coordinator(s)

Official Photo Gallery of this Community Events

#### **GROUPS: Exchange with the members of the community**





<sup>\*</sup> To view all posts, you must be a member of the community.

#### **GROUPS:** Read or create a news within your community







\* To view the news, you must be a member of the community.

#### **GROUPS: Events organized by the community**

Search for events by criteria:

Location, Date, Interest...

See all upcoming

this community

events organizd by



#### **GROUPS: ADD A MEDIA**







\* To view all the media, you must be a member of the community

#### **GROUPS: Identify and reach out to a member**









<sup>\*</sup> To view the members, you must be a membe