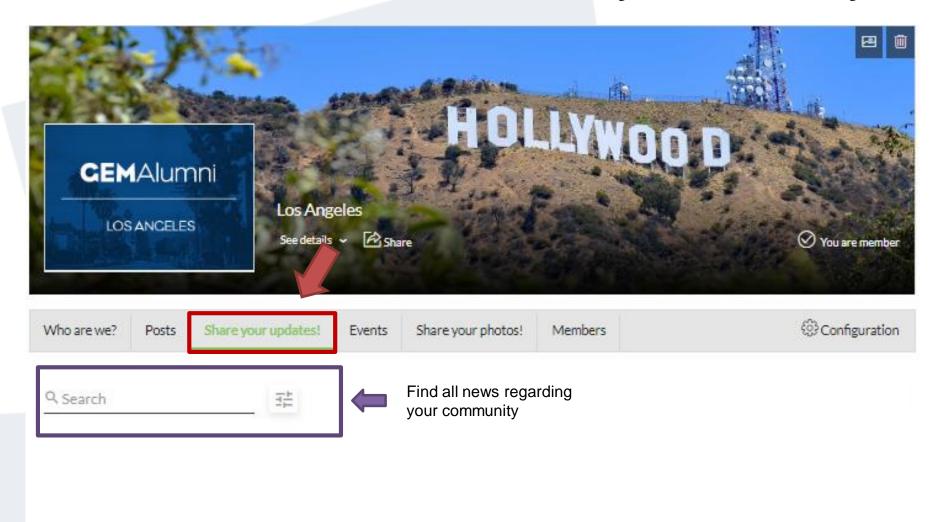

#### **GROUPS:** Read or create a news within your community

\* To view the news, you must be a member of the community.